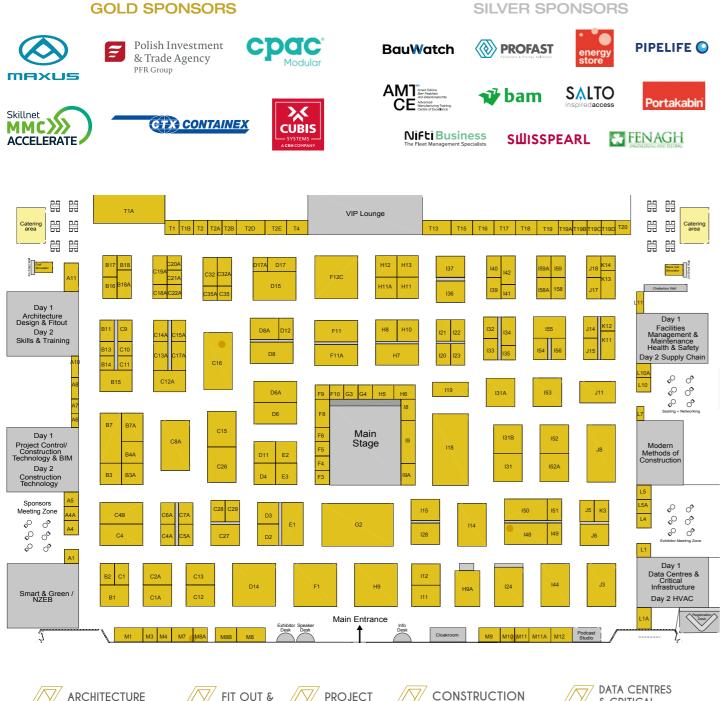

|  |  |  |



### Smart, Green & Passive Construction and NZEB





| Sentary<br>A11                                                                                                         | B17         B18         C20A           B16         B18A         C19A         C21A           C18A         C22A         C22A         C22A          | C32 C32A<br>C35A C35       | F12C H12 H13<br>H11A H11 | 137 140 142<br>136 139 141                                                                | 159A 159<br>158A 158<br>158A 158<br>158 | Constantions Wall                                                                           |
|------------------------------------------------------------------------------------------------------------------------|--------------------------------------------------------------------------------------------------------------------------